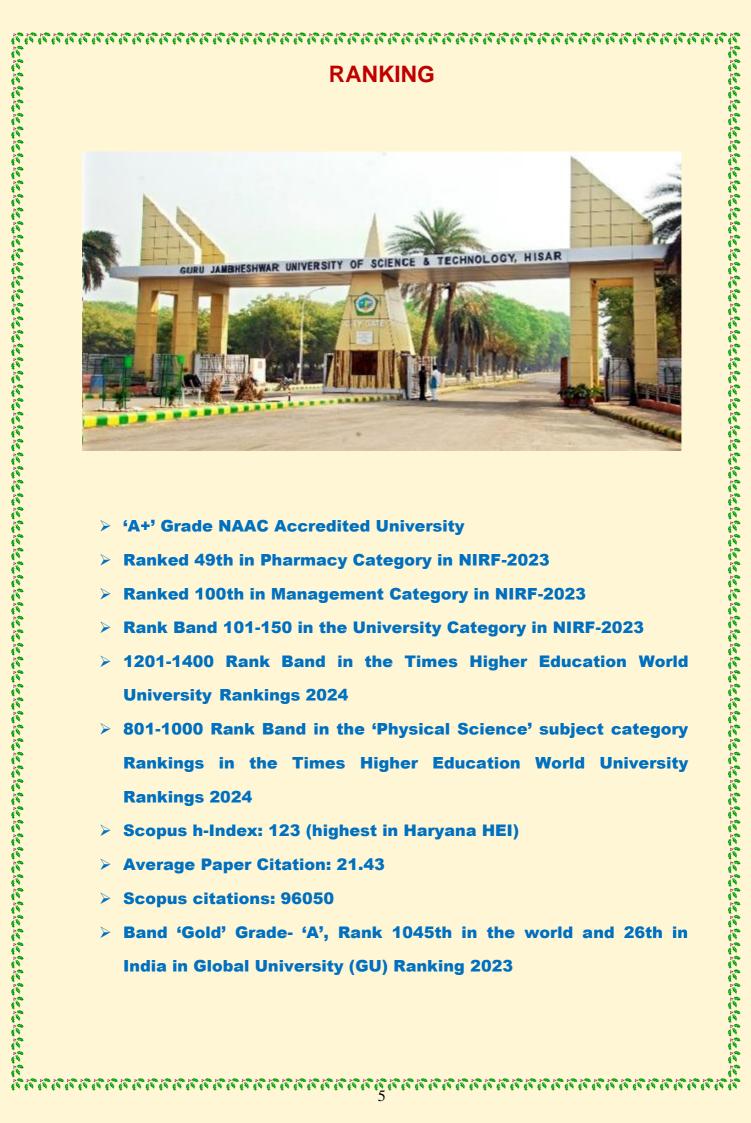

The National Assessment and Accreditation Council (NAAC), has recently accredited this University at 'A+' Grade. In addition to this, the University has been ranked in band 101-150 among the Universities/Institutes in India as per National Institutional Ranking Framework (NIRF) in 2023. GJUST, Hisar the only government university from Haryana state, ranked Rank, with Grade 'A' and Band 'GOLD' in the Global University (GU) Rankings (London) in 2023 & 26th Rank in India in University (GU) Rankings (London) in 2023 and also the University ranked 401-500 in the world and 41st in India in The Times Higher Education 'Young University Rankings' 2024. The University has also been admitted for the 3rd time for Global Initiative of Academic Network (GIAN) Phase-III Scheme, a prestigious scheme of MHRD (MoE).

The University has constantly motivated and encouraged interdisciplinary collaboration and Research. More than 4481 research papers have been published by the faculty and researchers in peer reviewed journals of repute which are listed in SCOPUS with 96,050 citations and our average paper citations is 21.43. The h-index of the University has also gone upto 123. This is the highest h-index of any University in the State of Haryana.